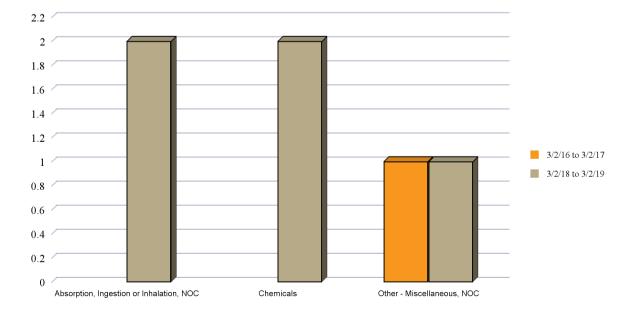

### Policy Period: 3/2/18 to 3/2/19

| Claim<br>Number | Claimant               | Status | Туре              | Risk<br>State | Subro* | Acc<br>Date | Filing<br>Date | Lag<br>Time | Class<br>Code | Total<br>Incurred | Body Part                                                         | Injury<br>Nature                                              | Injury Cause                                   | Accident Desc                                                                                                                                                            |
|-----------------|------------------------|--------|-------------------|---------------|--------|-------------|----------------|-------------|---------------|-------------------|-------------------------------------------------------------------|---------------------------------------------------------------|------------------------------------------------|--------------------------------------------------------------------------------------------------------------------------------------------------------------------------|
| 2018026951      | Proctor,<br>Aribeaya   | Open   | Indemnity         | IL            | N      | 8/8/18      | 9/12/18        | 35          | 5473          | \$42,316.73       | Lower Back Area                                                   | Strain or<br>Tear                                             | Other -<br>Miscellaneous,<br>NOC               | doing abatement iside large brick pipe, leaning against brick wall, wall started to collapse<br>and shoved her forward, Cervical and thoracic strain                     |
| 2018022307      | Campbell,<br>Curtis    | Closed | Indemnity         | IL            | Y      | 7/26/18     | 7/27/18        | 1           | 5479          | \$345,998.27      | Lungs                                                             | All Other<br>Specific<br>Injuries<br>NOC                      | Chemicals                                      | IW exposed to CO-CO Exposure-Inhalation                                                                                                                                  |
| 2019036829      | Lofton, Jason          | Closed | Indemnity         | IL            | Y      | 7/26/18     | 12/23/19       | 515         | 5479          | \$4,149.00        | Lungs                                                             | Poisoning -<br>General<br>(Not OD or<br>Cumulative<br>Injury) | Absorption,<br>Ingestion or<br>Inhalation, NOC | Claimant was exposed to carbon monoxide - a co-worker had passed out from exposure in a tent where carbon monoxide was leaking, he pulled his co-worker out of the tent. |
| 2020008466      | Campbell,<br>Curtis    | Closed | Indemnity         | IL            | Y      | 7/26/18     | 3/20/20        | 603         | 5479          |                   | Multiple Body Parts<br>(Including<br>BodySystems & Body<br>Parts) | All Other<br>Specific<br>Injuries<br>NOC                      | Chemicals                                      | IW exposed to CO-CO Exposure-Inhalation                                                                                                                                  |
| 2020009605      | Lofton, Jason          | Open   | Indemnity         | IL            | Y      | 7/26/18     | 4/1/20         | 615         | 5473          | \$0.00            | Lungs                                                             | Poisoning -<br>General<br>(Not OD or<br>Cumulative<br>Injury) | Absorption,<br>Ingestion or<br>Inhalation, NOC | Claimant was exposed to carbon monoxide - a co-worker had passed out from exposure in a tent where carbon monoxide was leaking, he pulled his co-worker out of the tent. |
|                 | Policy Period<br>Total | *      | Claim<br>Count: 5 |               |        |             |                | 353.8       |               | \$457,135.24      |                                                                   |                                                               |                                                |                                                                                                                                                                          |

### Policy Period: 3/2/16 to 3/2/17

| Claim<br>Number | Claimant                    | Status | Туре              | Risk<br>State | Subro* | Acc<br>Date | Filing<br>Date | Lag<br>Time | Class<br>Code | Total<br>Incurred | Body Part | Injury<br>Nature | Injury Cause                     | Accident Desc                                                                                                                                                |
|-----------------|-----------------------------|--------|-------------------|---------------|--------|-------------|----------------|-------------|---------------|-------------------|-----------|------------------|----------------------------------|--------------------------------------------------------------------------------------------------------------------------------------------------------------|
| 2016010596      | Harper,<br>Christopher<br>M | Closed | Indemnity         | IN            | N      | 7/14/16     | 7/14/16        | 0           | 5479          | \$12,696.98       | Finger(s) | Amputation       | Other -<br>Miscellaneous,<br>NOC | piece of machinery involved-don't have all the details<br>amputation on right ring finger, damage to right pinky and severe damage to right middle<br>finger |
|                 | Policy Period<br>Total      |        | Claim<br>Count: 1 |               |        |             |                | 0           |               | \$12,696.98       | 8         |                  |                                  |                                                                                                                                                              |