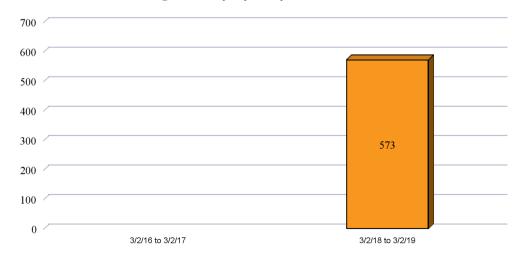

#### Average TTD Days by Policy Period of Accident\*

### *Policy Period: 3/2/18 to 3/2/19*

| NumberChainantStatusStatusStatusStatusStatusStatusStatusStatusStatusStatusStatusStatusStatusStatusStatusStatusStatusStatusStatusStatusStatusStatusStatusStatusStatusStatusStatusStatusStatusStatusStatusStatusStatusStatusStatusStatusStatusStatusStatusStatusStatusStatusStatusStatusStatusStatusStatusStatusStatusStatusStatusStatusStatusStatusStatusStatusStatusStatusStatusStatusStatusStatusStatusStatusStatusStatusStatusStatusStatusStatusStatusStatusStatusStatusStatusStatusStatusStatusStatusStatusStatusStatusStatusStatusStatusStatusStatusStatusStatusStatusStatusStatusStatusStatusStatusStatusStatusStatusStatusStatusStatusStatusStatusStatusStatusStatusStatusStatusStatusStatusStatusStatusStatusStatusStatusStatusStatusStatusStatusStatusStatusStatusStatusStatusStatusStatusStatusStatusStatusStatusStatusStatusStatusSt                                                                                                                                                                                                                                                                                                                                                                                                                                                                                                                                                                                                                                                                                                                                                                                                                                                                                                                                                                                                                                                                                                                                                                                                                                                          | Claim      |           |        |           | Risk |        | Acc     | Filing   | Lag | Class | TTD | Paid This  | Indemnity   | Medical    | Expense    | Indemnity    |              | Expense     |               | Total                     | Body                                                          | Injury                                            |
|---------------------------------------------------------------------------------------------------------------------------------------------------------------------------------------------------------------------------------------------------------------------------------------------------------------------------------------------------------------------------------------------------------------------------------------------------------------------------------------------------------------------------------------------------------------------------------------------------------------------------------------------------------------------------------------------------------------------------------------------------------------------------------------------------------------------------------------------------------------------------------------------------------------------------------------------------------------------------------------------------------------------------------------------------------------------------------------------------------------------------------------------------------------------------------------------------------------------------------------------------------------------------------------------------------------------------------------------------------------------------------------------------------------------------------------------------------------------------------------------------------------------------------------------------------------------------------------------------------------------------------------------------------------------------------------------------------------------------------------------------------------------------------------------------------------------------------------------------------------------------------------------------------------------------------------------------------------------------------------------------------------------------------------------------------------------------------------------------------|------------|-----------|--------|-----------|------|--------|---------|----------|-----|-------|-----|------------|-------------|------------|------------|--------------|--------------|-------------|---------------|---------------------------|---------------------------------------------------------------|---------------------------------------------------|
| Samples   Area                                                                                                                                                                                                                                                                                                                                                                                                                                                                                                                                                                                                                                                                                                                                                                                                                                                                                                                                                                                                                                                                                                                                                                                                                                                                                                                                                                                                                                    |            | Claimant  | Status | Туре      |      | Subro* |         |          |     |       |     |            |             |            |            |              | Medical Paid |             | Subro         |                           |                                                               |                                                   |
| Lofton, Lofton, Lofton, Indemnity IL Y 726/18 12/23/19 515 547 60 50.00 50.00 50.00 50.00 50.00 50.00 50.00 50.00 50.00 50.00 50.00 50.00 50.00 50.00 50.00 50.00 50.00 50.00 50.00 50.00 50.00 50.00 50.00 50.00 50.00 50.00 50.00 50.00 50.00 50.00 50.00 50.00 50.00 50.00 50.00 50.00 50.00 50.00 50.00 50.00 50.00 50.00 50.00 50.00 50.00 50.00 50.00 50.00 50.00 50.00 50.00 50.00 50.00 50.00 50.00 50.00 50.00 50.00 50.00 50.00 50.00 50.00 50.00 50.00 50.00 50.00 50.00 50.00 50.00 50.00 50.00 50.00 50.00 50.00 50.00 50.00 50.00 50.00 50.00 50.00 50.00 50.00 50.00 50.00 50.00 <th< td=""><td></td><td></td><td>Closed</td><td>Indemnity</td><td>IL</td><td>Y</td><td>7/26/18</td><td>7/27/18</td><td>1</td><td>5479</td><td>573</td><td>\$0.00</td><td>\$.00</td><td>\$0.00</td><td>\$0.00</td><td>\$235,080.27</td><td>\$88,778.78</td><td>\$22,139.22</td><td>\$0.00</td><td></td><td>Lungs</td><td>Other<br/>Specific<br/>Injuries</td></th<>                                                                                                                                                                                                                                                                                                                                                                                                                                                                                                                                                                                                                                                                                                                                                                                                                                                                                                                                                                                                                                                                                                                                      |            |           | Closed | Indemnity | IL   | Y      | 7/26/18 | 7/27/18  | 1   | 5479  | 573 | \$0.00     | \$.00       | \$0.00     | \$0.00     | \$235,080.27 | \$88,778.78  | \$22,139.22 | \$0.00        |                           | Lungs                                                         | Other<br>Specific<br>Injuries                     |
| Lofton,<br>2020009605 Jason   Open   Indemnity   IL   Y   7/26/18   4/1/20   615   5473   0   \$0.00   \$0.00   \$0.00   \$0.00   \$0.00   \$0.00   \$0.00   \$0.00   \$0.00   \$0.00   \$0.00   \$0.00   \$0.00   \$0.00   \$0.00   \$0.00   \$0.00   \$0.00   \$0.00   \$0.00   \$0.00   \$0.00   \$0.00   \$0.00   \$0.00   \$0.00   \$0.00   \$0.00   \$0.00   \$0.00   \$0.00   \$0.00   \$0.00   \$0.00   \$0.00   \$0.00   \$0.00   \$0.00   \$0.00   \$0.00   \$0.00   \$0.00   \$0.00   \$0.00   \$0.00   \$0.00   \$0.00   \$0.00   \$0.00   \$0.00   \$0.00   \$0.00   \$0.00   \$0.00   \$0.00   \$0.00   \$0.00   \$0.00   \$0.00   \$0.00   \$0.00   \$0.00   \$0.00   \$0.00   \$0.00   \$0.00   \$0.00   \$0.00   \$0.00   \$0.00   \$0.00   \$0.00   \$0.00   \$0.00   \$0.00   \$0.00   \$0.00   \$0.00                                                                                                                                                                                                                                                                                                                                                                                                                                                                                                                                                                                                                                                                                                                                                                                                                                                                                                                                                                                                                                                                                                                                                                                                                                                                               |            |           |        |           |      |        |         |          |     |       |     |            |             |            |            |              |              |             |               |                           | Lungs                                                         | g -<br>General<br>(Not OD<br>or<br>Cumulat<br>ive |
| Image: Lofton,          | 2019036829 | Jason     | Closed | Indemnity | IL   | Y      | 7/26/18 | 12/23/19 | 515 | 5479  | 0   | \$0.00     | \$0.00      | \$0.00     | \$0.00     | \$2,500.00   | \$0.00       | \$1,649.00  | \$0.00        |                           |                                                               |                                                   |
| 2018026951 Aribeaya Open Indemnity IL N 8/8/18 9/12/18 35 5473 0 \$1,024.00 \$9,340.16 \$6,240.34 \$0.00 \$4,851.41 \$6,884.82 \$0.00 \$42,316.73 <back area<="" th=""> Tear   1 1 1 N 8/8/18 9/12/18 35 5473 0 \$1,024.00 \$9,340.16 \$6,240.34 \$0.00 \$4,851.41 \$6,684.82 \$0.00 \$42,316.73<back area<="" td=""> Tear   1 1 1 N 8/8/18 9/12/18 35 5473 0 \$1,024.00 \$9,340.16 \$6,240.34 \$0.00 \$4,851.41 \$6,684.82 \$0.00 \$42,316.73<back area<="" td=""> Tear   1 1 N 8/8 \$1 \$1 \$1 \$1 \$1 \$1 \$1 \$1 \$1 \$1 \$1 \$1 \$1 \$1 \$1 \$1 \$1 \$1 \$1 \$1 \$1 \$1 \$1 \$1 \$1 \$1 \$1 \$1 \$1 \$1 \$1 \$1 \$1 \$1 \$1 \$1 \$1<td></td><td>,</td><td>Open</td><td>Indemnity</td><td>IL</td><td>Y</td><td>7/26/18</td><td>4/1/20</td><td>615</td><td>5473</td><td>0</td><td>\$0.00</td><td>\$0.00</td><td>\$0.00</td><td>\$0.00</td><td>\$0.00</td><td>\$0.00</td><td>\$0.00</td><td>\$0.00</td><td></td><td>Lungs</td><td>g -<br/>General<br/>(Not OD<br/>or<br/>Cumulat<br/>ive</td></back></back></back>                                                                                                                                                                                                                                                                                                                                                                                                                                                                                                                                                                                                                                                                                                                                                                                                                                                                                                                                                                                                                                                                                    |            | ,         | Open   | Indemnity | IL   | Y      | 7/26/18 | 4/1/20   | 615 | 5473  | 0   | \$0.00     | \$0.00      | \$0.00     | \$0.00     | \$0.00       | \$0.00       | \$0.00      | \$0.00        |                           | Lungs                                                         | g -<br>General<br>(Not OD<br>or<br>Cumulat<br>ive |
| Image: Note of the state of the st |            |           | Open   | Indemnity | п    | N      | 8/8/18  | 0/12/18  | 35  | 5473  | 0   | \$1.024.00 | \$15,000,00 | \$9.340.16 | \$6 240 34 | \$0.00       | \$4 851 41   | \$6 884 82  | \$0.00        |                           |                                                               |                                                   |
|                                                                                                                                                                                                                                                                                                                                                                                                                                                                                                                                                                                                                                                                                                                                                                                                                                                                                                                                                                                                                                                                                                                                                                                                                                                                                                                                                                                                                                                                                                                                                                                                                                                                                                                                                                                                                                                                                                                                                                                                                                                                                                         |            | Campbell, | •      |           |      |        |         |          |     |       |     |            |             |            |            |              |              |             |               | N<br>E<br>(<br>E<br>m     | Aultiple<br>Body Parts<br>Including<br>BodySyste<br>ns & Body | All<br>Other<br>Specific                          |
|                                                                                                                                                                                                                                                                                                                                                                                                                                                                                                                                                                                                                                                                                                                                                                                                                                                                                                                                                                                                                                                                                                                                                                                                                                                                                                                                                                                                                                                                                                                                                                                                                                                                                                                                                                                                                                                                                                                                                                                                                                                                                                         |            |           |        |           |      |        |         |          | 354 |       | 573 | \$1 024 00 | \$15 000 00 | \$9 340 16 | \$6 240 34 | \$237 580 27 | \$93 630 10  | \$95 344 28 | \$0.00        | \$457 135 24              |                                                               |                                                   |
|                                                                                                                                                                                                                                                                                                                                                                                                                                                                                                                                                                                                                                                                                                                                                                                                                                                                                                                                                                                                                                                                                                                                                                                                                                                                                                                                                                                                                                                                                                                                                                                                                                                                                                                                                                                                                                                                                                                                                                                                                                                                                                         |            | TUTAL     |        | Count: 5  |      |        |         |          | 334 |       | 3/3 | \$1,024.00 | \$13,000.00 | \$7,540.10 | JU,240.34  | \$237,300.27 | \$75,050.19  | 973,344.20  | <b>\$0.00</b> | \$ <del>1</del> 37,133.24 |                                                               |                                                   |
|                                                                                                                                                                                                                                                                                                                                                                                                                                                                                                                                                                                                                                                                                                                                                                                                                                                                                                                                                                                                                                                                                                                                                                                                                                                                                                                                                                                                                                                                                                                                                                                                                                                                                                                                                                                                                                                                                                                                                                                                                                                                                                         |            |           |        |           |      | -      |         | ų        |     |       |     |            |             |            |            |              |              |             |               |                           |                                                               |                                                   |

### Policy Period: 3/2/18 to 3/2/19

| Claim<br>Number | Claimant               | Status | Туре              | Risk<br>State | Subro* | Acc<br>Date | Filing<br>Date | Lag<br>Time | Class<br>Code | Total<br>Incurred | Body Part                                                         | Injury<br>Nature                                              | Injury Cause                                   | Accident Desc                                                                                                                                                            |
|-----------------|------------------------|--------|-------------------|---------------|--------|-------------|----------------|-------------|---------------|-------------------|-------------------------------------------------------------------|---------------------------------------------------------------|------------------------------------------------|--------------------------------------------------------------------------------------------------------------------------------------------------------------------------|
| 2018026951      | Proctor,<br>Aribeaya   | Open   | Indemnity         | IL            | N      | 8/8/18      | 9/12/18        | 35          | 5473          | \$42,316.73       | Lower Back Area                                                   | Strain or<br>Tear                                             | Other -<br>Miscellaneous,<br>NOC               | doing abatement iside large brick pipe, leaning against brick wall, wall started to collapse<br>and shoved her forward, Cervical and thoracic strain                     |
| 2018022307      | Campbell,<br>Curtis    | Closed | Indemnity         | IL            | Y      | 7/26/18     | 7/27/18        | 1           | 5479          | \$345,998.27      | Lungs                                                             | All Other<br>Specific<br>Injuries<br>NOC                      | Chemicals                                      | IW exposed to CO-CO Exposure-Inhalation                                                                                                                                  |
| 2019036829      | Lofton, Jason          | Closed | Indemnity         | IL            | Y      | 7/26/18     | 12/23/19       | 515         | 5479          | \$4,149.00        | Lungs                                                             | Poisoning -<br>General<br>(Not OD or<br>Cumulative<br>Injury) | Absorption,<br>Ingestion or<br>Inhalation, NOC | Claimant was exposed to carbon monoxide - a co-worker had passed out from exposure in a tent where carbon monoxide was leaking, he pulled his co-worker out of the tent. |
| 2020008466      | Campbell,<br>Curtis    | Closed | Indemnity         | IL            | Y      | 7/26/18     | 3/20/20        | 603         | 5479          |                   | Multiple Body Parts<br>(Including<br>BodySystems & Body<br>Parts) | All Other<br>Specific<br>Injuries<br>NOC                      | Chemicals                                      | IW exposed to CO-CO Exposure-Inhalation                                                                                                                                  |
| 2020009605      | Lofton, Jason          | Open   | Indemnity         | IL            | Y      | 7/26/18     | 4/1/20         | 615         | 5473          | \$0.00            | Lungs                                                             | Poisoning -<br>General<br>(Not OD or<br>Cumulative<br>Injury) | Absorption,<br>Ingestion or<br>Inhalation, NOC | Claimant was exposed to carbon monoxide - a co-worker had passed out from exposure in a tent where carbon monoxide was leaking, he pulled his co-worker out of the tent. |
|                 | Policy Period<br>Total | *      | Claim<br>Count: 5 |               |        |             |                | 353.8       |               | \$457,135.24      |                                                                   |                                                               |                                                |                                                                                                                                                                          |