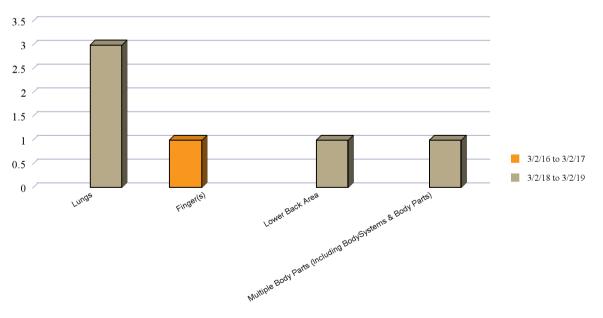

### Thermal Solutions Inc Losses Greater than \$25,000.00 Valued as of October 21, 2022

| Claim<br>Number Claimant        | Status | Туре              | Risk<br>State | Subro* | Acc<br>Date | Filing<br>Date | Lag<br>Time | Class<br>Code | TTD<br>Days | Paid This<br>Month | Indemnity<br>Reserve | Medical<br>Reserve | Expense<br>Reserve | Indemnity<br>Paid | Medical<br>Paid | Expense<br>Paid | Subro  | Total<br>Incurred | Body<br>Part                                                                               | Injury<br>Nature                             |
|---------------------------------|--------|-------------------|---------------|--------|-------------|----------------|-------------|---------------|-------------|--------------------|----------------------|--------------------|--------------------|-------------------|-----------------|-----------------|--------|-------------------|--------------------------------------------------------------------------------------------|----------------------------------------------|
| George,<br>2014022830 Derrick L | Closed | Indemnity         | WV            | Ν      | 10/25/12    | 10/16/14       | 721         | 5473          | 0           | \$0.00             | \$0.00               | \$0.00             | \$0.00             | \$250,000.00      | \$0.00          | \$104,566.48    | \$0.00 | \$354,566.48      | Multiple<br>Body<br>Parts<br>(Includi<br>ng<br>BodySys<br>tems &<br>Body<br>Body<br>Parts) | Multipl<br>e<br>Physical<br>Injuries<br>Only |
| Campbell,<br>2018022307 Curtis  | Closed | Indemnity         | IL            | Y      | 7/26/18     | 7/27/18        | 1           | 5479          | 573         | \$0.00             | \$.00                | \$0.00             | \$0.00             | \$235,080.27      | \$88,778.78     | \$22,139.22     | \$0.00 | \$345,998.27      | Lungs                                                                                      | All<br>Other<br>Specific<br>Injuries<br>NOC  |
| Campbell,<br>2020008466 Curtis  | Closed | Indemnity         | IL            | Y      | 7/26/18     | 3/20/20        | 603         | 5479          | 0           | \$0.00             | \$0.00               | \$0.00             | \$0.00             | \$0.00            | \$0.00          | \$64,671.24     | \$0.00 | \$64,671.24       | Multiple<br>Body<br>Parts<br>(Includi<br>ng<br>BodySys<br>tems &<br>Body<br>Parts)         | All<br>Other<br>Specific<br>Injuries<br>NOC  |
| Proctor,<br>2018026951 Aribeaya | Open   | Indemnity         | IL            | N      | 8/8/18      | 9/12/18        | 35          | 5473          | 0           | \$1,024.00         | \$15,000.00          | \$9,340.16         | \$6,240.34         | \$0.00            | \$4,851.41      | \$6,884.82      | \$0.00 | \$42,316.73       | Lower<br>Back<br>Area                                                                      | Strain<br>or Tear                            |
| GRAND<br>TOTAL                  |        | Claim<br>Count: 4 |               |        |             |                | 340         |               | 573         | \$1,024.00         | \$15,000.00          | \$9,340.16         | \$6,240.34         | \$485,080.27      |                 | \$198,261.76    | \$0.00 | \$807,552.72      |                                                                                            |                                              |

### Policy Period: 3/2/18 to 3/2/19

| Claim<br>Number | Claimant               | Status | Туре              | Risk<br>State | Subro* | Acc<br>Date | Filing<br>Date | Lag<br>Time | Class<br>Code | Total<br>Incurred | Body Part                                                         | Injury<br>Nature                                              | Injury Cause                                   | Accident Desc                                                                                                                                                            |
|-----------------|------------------------|--------|-------------------|---------------|--------|-------------|----------------|-------------|---------------|-------------------|-------------------------------------------------------------------|---------------------------------------------------------------|------------------------------------------------|--------------------------------------------------------------------------------------------------------------------------------------------------------------------------|
| 2018026951      | Proctor,<br>Aribeaya   | Open   | Indemnity         | IL            | N      | 8/8/18      | 9/12/18        | 35          | 5473          | \$42,316.73       | Lower Back Area                                                   | Strain or<br>Tear                                             | Other -<br>Miscellaneous,<br>NOC               | doing abatement iside large brick pipe, leaning against brick wall, wall started to collapse<br>and shoved her forward, Cervical and thoracic strain                     |
| 2018022307      | Campbell,<br>Curtis    | Closed | Indemnity         | IL            | Y      | 7/26/18     | 7/27/18        | 1           | 5479          | \$345,998.27      | Lungs                                                             | All Other<br>Specific<br>Injuries<br>NOC                      | Chemicals                                      | IW exposed to CO-CO Exposure-Inhalation                                                                                                                                  |
| 2019036829      | Lofton, Jason          | Closed | Indemnity         | IL            | Y      | 7/26/18     | 12/23/19       | 515         | 5479          | \$4,149.00        | Lungs                                                             | Poisoning -<br>General<br>(Not OD or<br>Cumulative<br>Injury) | Absorption,<br>Ingestion or<br>Inhalation, NOC | Claimant was exposed to carbon monoxide - a co-worker had passed out from exposure in a tent where carbon monoxide was leaking, he pulled his co-worker out of the tent. |
| 2020008466      | Campbell,<br>Curtis    | Closed | Indemnity         | IL            | Y      | 7/26/18     | 3/20/20        | 603         | 5479          |                   | Multiple Body Parts<br>(Including<br>BodySystems & Body<br>Parts) | All Other<br>Specific<br>Injuries<br>NOC                      | Chemicals                                      | IW exposed to CO-CO Exposure-Inhalation                                                                                                                                  |
| 2020009605      | Lofton, Jason          | Open   | Indemnity         | IL            | Y      | 7/26/18     | 4/1/20         | 615         | 5473          | \$0.00            | Lungs                                                             | Poisoning -<br>General<br>(Not OD or<br>Cumulative<br>Injury) | Absorption,<br>Ingestion or<br>Inhalation, NOC | Claimant was exposed to carbon monoxide - a co-worker had passed out from exposure in a tent where carbon monoxide was leaking, he pulled his co-worker out of the tent. |
|                 | Policy Period<br>Total | *      | Claim<br>Count: 5 |               |        |             |                | 353.8       |               | \$457,135.24      |                                                                   |                                                               |                                                |                                                                                                                                                                          |

### Policy Period: 3/2/16 to 3/2/17

| Claim<br>Number | Claimant                    | Status | Туре              | Risk<br>State | Subro* | Acc<br>Date | Filing<br>Date | Lag<br>Time | Class<br>Code | Total<br>Incurred | Body Part | Injury<br>Nature | Injury Cause                     | Accident Desc                                                                                                                                                |
|-----------------|-----------------------------|--------|-------------------|---------------|--------|-------------|----------------|-------------|---------------|-------------------|-----------|------------------|----------------------------------|--------------------------------------------------------------------------------------------------------------------------------------------------------------|
| 2016010596      | Harper,<br>Christopher<br>M | Closed | Indemnity         | IN            | N      | 7/14/16     | 7/14/16        | 0           | 5479          | \$12,696.98       | Finger(s) | Amputation       | Other -<br>Miscellaneous,<br>NOC | piece of machinery involved-don't have all the details<br>amputation on right ring finger, damage to right pinky and severe damage to right middle<br>finger |
|                 | Policy Period<br>Total      |        | Claim<br>Count: 1 |               |        |             |                | 0           |               | \$12,696.98       | 8         |                  |                                  |                                                                                                                                                              |

# Thermal Solutions Inc Claim List with Accident Description

Valued as of October 21, 2022

| Claim<br>Number | Claimant               | Status | Туре              | Risk<br>State | Subro* | Acc<br>Date | Filing<br>Date | Lag<br>Time | Class<br>Code | Total<br>Incurred | Body Part                                                          | Injury<br>Nature                         | Injury Cause               | Accident Desc                                                                                                |
|-----------------|------------------------|--------|-------------------|---------------|--------|-------------|----------------|-------------|---------------|-------------------|--------------------------------------------------------------------|------------------------------------------|----------------------------|--------------------------------------------------------------------------------------------------------------|
| 2014022830      | George,<br>Derrick L   | Closed | Indemnity         | WV            | N      | 10/25/12    | 10/16/14       | 721         | 5473          |                   | Multiple Body Parts<br>(Including<br>BodySystems & Body<br>8Parts) | Multiple<br>Physical<br>Injuries<br>Only | Fall, Slip or<br>Trip, NOC | EE fell through the roof structure of a building. EE suffered injury to abdomen, back and lower extremeties. |
|                 | Policy Period<br>Total |        | Claim<br>Count: 1 |               |        |             |                | 721         |               | \$354,566.48      | 8                                                                  |                                          |                            |                                                                                                              |