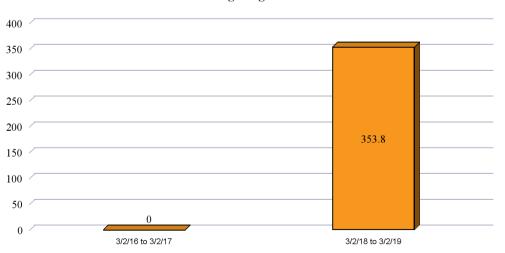

#### Average Lag Time\*

### *Policy Period: 3/2/18 to 3/2/19*

| NumberChainantStatusStatusStatusStatusStatusStatusStatusStatusStatusStatusStatusStatusStatusStatusStatusStatusStatusStatusStatusStatusStatusStatusStatusStatusStatusStatusStatusStatusStatusStatusStatusStatusStatusStatusStatusStatusStatusStatusStatusStatusStatusStatusStatusStatusStatusStatusStatusStatusStatusStatusStatusStatusStatusStatusStatusStatusStatusStatusStatusStatusStatusStatusStatusStatusStatusStatusStatusStatusStatusStatusStatusStatusStatusStatusStatusStatusStatusStatusStatusStatusStatusStatusStatusStatusStatusStatusStatusStatusStatusStatusStatusStatusStatusStatusStatusStatusStatusStatusStatusStatusStatusStatusStatusStatusStatusStatusStatusStatusStatusStatusStatusStatusStatusStatusStatusStatusStatusStatusStatusStatusStatusStatusStatusStatusStatusStatusStatusStatusStatusStatusStatusStatusStatusSt                                                                                                                                                                                                                                                                                                                                                                                                                                                                                                                                                                                                                                                                                                                                                                                                                                                                                                                                                                                                                                                                                                                                                                                                                                                          | Claim      |           |        |           | Risk |        | Acc     | Filing   | Lag | Class | TTD | Paid This  | Indemnity   | Medical    | Expense    | Indemnity    |              | Expense     |               | Total                     | Body                                                          | Injury                                            |
|---------------------------------------------------------------------------------------------------------------------------------------------------------------------------------------------------------------------------------------------------------------------------------------------------------------------------------------------------------------------------------------------------------------------------------------------------------------------------------------------------------------------------------------------------------------------------------------------------------------------------------------------------------------------------------------------------------------------------------------------------------------------------------------------------------------------------------------------------------------------------------------------------------------------------------------------------------------------------------------------------------------------------------------------------------------------------------------------------------------------------------------------------------------------------------------------------------------------------------------------------------------------------------------------------------------------------------------------------------------------------------------------------------------------------------------------------------------------------------------------------------------------------------------------------------------------------------------------------------------------------------------------------------------------------------------------------------------------------------------------------------------------------------------------------------------------------------------------------------------------------------------------------------------------------------------------------------------------------------------------------------------------------------------------------------------------------------------------------------|------------|-----------|--------|-----------|------|--------|---------|----------|-----|-------|-----|------------|-------------|------------|------------|--------------|--------------|-------------|---------------|---------------------------|---------------------------------------------------------------|---------------------------------------------------|
| Samples   Area                                                                                                                                                                                                                                                                                                                                                                                                                                                                                                                                                                                                                                                                                                                                                                                                                                                                                                                                                                                                                                                                                                                                                                                                                                                                                                                                                                                                                                    |            | Claimant  | Status | Туре      |      | Subro* |         |          |     |       |     |            |             |            |            |              | Medical Paid |             | Subro         |                           |                                                               |                                                   |
| Lofton, Lofton, Lofton, Indemnity IL Y 726/18 12/23/19 515 547 60 50.00 50.00 50.00 50.00 50.00 50.00 50.00 50.00 50.00 50.00 50.00 50.00 50.00 50.00 50.00 50.00 50.00 50.00 50.00 50.00 50.00 50.00 50.00 50.00 50.00 50.00 50.00 50.00 50.00 50.00 50.00 50.00 50.00 50.00 50.00 50.00 50.00 50.00 50.00 50.00 50.00 50.00 50.00 50.00 50.00 50.00 50.00 50.00 50.00 50.00 50.00 50.00 50.00 50.00 50.00 50.00 50.00 50.00 50.00 50.00 50.00 50.00 50.00 50.00 50.00 50.00 50.00 50.00 50.00 50.00 50.00 50.00 50.00 50.00 50.00 50.00 50.00 50.00 50.00 50.00 50.00 50.00 50.00 50.00 50.00 <th< td=""><td></td><td></td><td>Closed</td><td>Indemnity</td><td>IL</td><td>Y</td><td>7/26/18</td><td>7/27/18</td><td>1</td><td>5479</td><td>573</td><td>\$0.00</td><td>\$.00</td><td>\$0.00</td><td>\$0.00</td><td>\$235,080.27</td><td>\$88,778.78</td><td>\$22,139.22</td><td>\$0.00</td><td></td><td>Lungs</td><td>Other<br/>Specific<br/>Injuries</td></th<>                                                                                                                                                                                                                                                                                                                                                                                                                                                                                                                                                                                                                                                                                                                                                                                                                                                                                                                                                                                                                                                                                                                                      |            |           | Closed | Indemnity | IL   | Y      | 7/26/18 | 7/27/18  | 1   | 5479  | 573 | \$0.00     | \$.00       | \$0.00     | \$0.00     | \$235,080.27 | \$88,778.78  | \$22,139.22 | \$0.00        |                           | Lungs                                                         | Other<br>Specific<br>Injuries                     |
| Lofton,<br>2020009605 Jason   Open   Indemnity   IL   Y   7/26/18   4/1/20   615   5473   0   \$0.00   \$0.00   \$0.00   \$0.00   \$0.00   \$0.00   \$0.00   \$0.00   \$0.00   \$0.00   \$0.00   \$0.00   \$0.00   \$0.00   \$0.00   \$0.00   \$0.00   \$0.00   \$0.00   \$0.00   \$0.00   \$0.00   \$0.00   \$0.00   \$0.00   \$0.00   \$0.00   \$0.00   \$0.00   \$0.00   \$0.00   \$0.00   \$0.00   \$0.00   \$0.00   \$0.00   \$0.00   \$0.00   \$0.00   \$0.00   \$0.00   \$0.00   \$0.00   \$0.00   \$0.00   \$0.00   \$0.00   \$0.00   \$0.00   \$0.00   \$0.00   \$0.00   \$0.00   \$0.00   \$0.00   \$0.00   \$0.00   \$0.00   \$0.00   \$0.00   \$0.00   \$0.00   \$0.00   \$0.00   \$0.00   \$0.00   \$0.00   \$0.00   \$0.00   \$0.00   \$0.00   \$0.00   \$0.00   \$0.00   \$0.00   \$0.00   \$0.00   \$0.00                                                                                                                                                                                                                                                                                                                                                                                                                                                                                                                                                                                                                                                                                                                                                                                                                                                                                                                                                                                                                                                                                                                                                                                                                                                                               |            |           |        |           |      |        |         |          |     |       |     |            |             |            |            |              |              |             |               |                           | Lungs                                                         | g -<br>General<br>(Not OD<br>or<br>Cumulat<br>ive |
| Image: Lofton,          | 2019036829 | Jason     | Closed | Indemnity | IL   | Y      | 7/26/18 | 12/23/19 | 515 | 5479  | 0   | \$0.00     | \$0.00      | \$0.00     | \$0.00     | \$2,500.00   | \$0.00       | \$1,649.00  | \$0.00        |                           |                                                               |                                                   |
| 2018026951 Aribeaya Open Indemnity IL N 8/8/18 9/12/18 35 5473 0 \$1,024.00 \$9,340.16 \$6,240.34 \$0.00 \$4,851.41 \$6,884.82 \$0.00 \$42,316.73 <back area<="" th=""> Tear   1 1 1 N 8/8/18 9/12/18 35 5473 0 \$1,024.00 \$9,340.16 \$6,240.34 \$0.00 \$4,851.41 \$6,684.82 \$0.00 \$42,316.73<back area<="" td=""> Tear   1 1 1 N 8/8/18 9/12/18 35 5473 0 \$1,024.00 \$9,340.16 \$6,240.34 \$0.00 \$4,851.41 \$6,684.82 \$0.00 \$42,316.73<back area<="" td=""> Tear   1 1 N 8/8 \$1 \$1 \$1 \$1 \$1 \$1 \$1 \$1 \$1 \$1 \$1 \$1 \$1 \$1 \$1 \$1 \$1 \$1 \$1 \$1 \$1 \$1 \$1 \$1 \$1 \$1 \$1 \$1 \$1 \$1 \$1 \$1 \$1 \$1 \$1 \$1 \$1<td></td><td>,</td><td>Open</td><td>Indemnity</td><td>IL</td><td>Y</td><td>7/26/18</td><td>4/1/20</td><td>615</td><td>5473</td><td>0</td><td>\$0.00</td><td>\$0.00</td><td>\$0.00</td><td>\$0.00</td><td>\$0.00</td><td>\$0.00</td><td>\$0.00</td><td>\$0.00</td><td></td><td>Lungs</td><td>g -<br/>General<br/>(Not OD<br/>or<br/>Cumulat<br/>ive</td></back></back></back>                                                                                                                                                                                                                                                                                                                                                                                                                                                                                                                                                                                                                                                                                                                                                                                                                                                                                                                                                                                                                                                                                    |            | ,         | Open   | Indemnity | IL   | Y      | 7/26/18 | 4/1/20   | 615 | 5473  | 0   | \$0.00     | \$0.00      | \$0.00     | \$0.00     | \$0.00       | \$0.00       | \$0.00      | \$0.00        |                           | Lungs                                                         | g -<br>General<br>(Not OD<br>or<br>Cumulat<br>ive |
| Image: Note of the state of the st |            |           | Open   | Indemnity | п    | N      | 8/8/18  | 0/12/18  | 35  | 5473  | 0   | \$1.024.00 | \$15,000,00 | \$9.340.16 | \$6 240 34 | \$0.00       | \$4 851 41   | \$6 884 82  | \$0.00        |                           |                                                               |                                                   |
|                                                                                                                                                                                                                                                                                                                                                                                                                                                                                                                                                                                                                                                                                                                                                                                                                                                                                                                                                                                                                                                                                                                                                                                                                                                                                                                                                                                                                                                                                                                                                                                                                                                                                                                                                                                                                                                                                                                                                                                                                                                                                                         |            | Campbell, | •      |           |      |        |         |          |     |       |     |            |             |            |            |              |              |             |               | N<br>E<br>(<br>E<br>m     | Aultiple<br>Body Parts<br>Including<br>BodySyste<br>ns & Body | All<br>Other<br>Specific                          |
|                                                                                                                                                                                                                                                                                                                                                                                                                                                                                                                                                                                                                                                                                                                                                                                                                                                                                                                                                                                                                                                                                                                                                                                                                                                                                                                                                                                                                                                                                                                                                                                                                                                                                                                                                                                                                                                                                                                                                                                                                                                                                                         |            |           |        |           |      |        |         |          | 354 |       | 573 | \$1 024 00 | \$15 000 00 | \$9 340 16 | \$6 240 34 | \$237 580 27 | \$93 630 10  | \$95 344 28 | \$0.00        | \$457 135 24              |                                                               |                                                   |
|                                                                                                                                                                                                                                                                                                                                                                                                                                                                                                                                                                                                                                                                                                                                                                                                                                                                                                                                                                                                                                                                                                                                                                                                                                                                                                                                                                                                                                                                                                                                                                                                                                                                                                                                                                                                                                                                                                                                                                                                                                                                                                         |            | TUTAL     |        | Count: 5  |      |        |         |          | 334 |       | 3/3 | \$1,024.00 | \$13,000.00 | \$7,540.10 | JU,240.34  | \$237,300.27 | \$75,050.19  | 973,344.20  | <b>\$0.00</b> | \$ <del>1</del> 37,133.24 |                                                               |                                                   |
|                                                                                                                                                                                                                                                                                                                                                                                                                                                                                                                                                                                                                                                                                                                                                                                                                                                                                                                                                                                                                                                                                                                                                                                                                                                                                                                                                                                                                                                                                                                                                                                                                                                                                                                                                                                                                                                                                                                                                                                                                                                                                                         |            |           |        |           |      | -      |         | ų        |     |       |     |            |             |            |            |              |              |             |               |                           |                                                               |                                                   |

### Policy Period: 3/2/18 to 3/2/19

| Claim<br>Number | Claimant               | Status | Туре              | Risk<br>State | Subro* | Acc<br>Date | Filing<br>Date | Lag<br>Time | Class<br>Code | Total<br>Incurred | Body Part                                                         | Injury<br>Nature                                              | Injury Cause                                   | Accident Desc                                                                                                                                                            |
|-----------------|------------------------|--------|-------------------|---------------|--------|-------------|----------------|-------------|---------------|-------------------|-------------------------------------------------------------------|---------------------------------------------------------------|------------------------------------------------|--------------------------------------------------------------------------------------------------------------------------------------------------------------------------|
| 2018026951      | Proctor,<br>Aribeaya   | Open   | Indemnity         | IL            | N      | 8/8/18      | 9/12/18        | 35          | 5473          | \$42,316.73       | Lower Back Area                                                   | Strain or<br>Tear                                             | Other -<br>Miscellaneous,<br>NOC               | doing abatement iside large brick pipe, leaning against brick wall, wall started to collapse<br>and shoved her forward, Cervical and thoracic strain                     |
| 2018022307      | Campbell,<br>Curtis    | Closed | Indemnity         | IL            | Y      | 7/26/18     | 7/27/18        | 1           | 5479          | \$345,998.27      | Lungs                                                             | All Other<br>Specific<br>Injuries<br>NOC                      | Chemicals                                      | IW exposed to CO-CO Exposure-Inhalation                                                                                                                                  |
| 2019036829      | Lofton, Jason          | Closed | Indemnity         | IL            | Y      | 7/26/18     | 12/23/19       | 515         | 5479          | \$4,149.00        | Lungs                                                             | Poisoning -<br>General<br>(Not OD or<br>Cumulative<br>Injury) | Absorption,<br>Ingestion or<br>Inhalation, NOC | Claimant was exposed to carbon monoxide - a co-worker had passed out from exposure in a tent where carbon monoxide was leaking, he pulled his co-worker out of the tent. |
| 2020008466      | Campbell,<br>Curtis    | Closed | Indemnity         | IL            | Y      | 7/26/18     | 3/20/20        | 603         | 5479          |                   | Multiple Body Parts<br>(Including<br>BodySystems & Body<br>Parts) | All Other<br>Specific<br>Injuries<br>NOC                      | Chemicals                                      | IW exposed to CO-CO Exposure-Inhalation                                                                                                                                  |
| 2020009605      | Lofton, Jason          | Open   | Indemnity         | IL            | Y      | 7/26/18     | 4/1/20         | 615         | 5473          | \$0.00            | Lungs                                                             | Poisoning -<br>General<br>(Not OD or<br>Cumulative<br>Injury) | Absorption,<br>Ingestion or<br>Inhalation, NOC | Claimant was exposed to carbon monoxide - a co-worker had passed out from exposure in a tent where carbon monoxide was leaking, he pulled his co-worker out of the tent. |
|                 | Policy Period<br>Total | *      | Claim<br>Count: 5 |               |        |             |                | 353.8       |               | \$457,135.24      |                                                                   |                                                               |                                                |                                                                                                                                                                          |