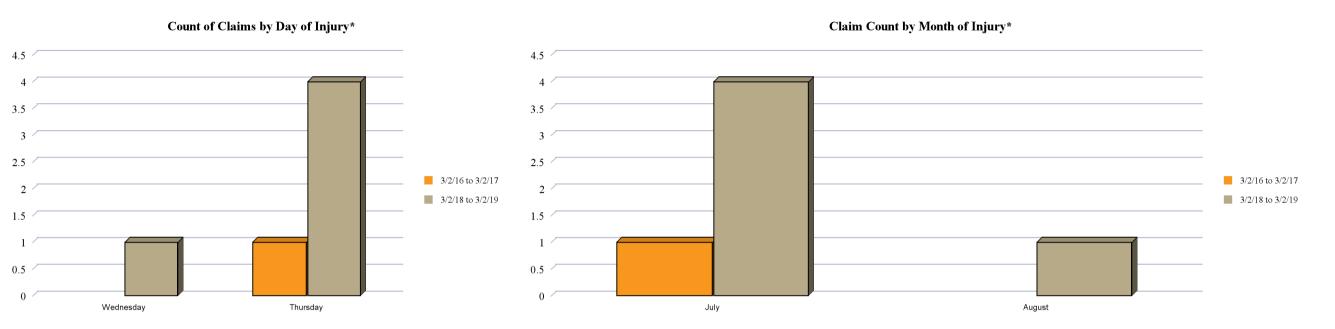

### Policy Period: 3/2/18 to 3/2/19

| Claim<br>Number | Claimant               | Status | Туре              | Risk<br>State | Subro* | Acc<br>Date | Filing<br>Date | Lag<br>Time | Class<br>Code | Total<br>Incurred | Body Part                                                         | Injury<br>Nature                                              | Injury Cause                                   | Accident Desc                                                                                                                                                            |
|-----------------|------------------------|--------|-------------------|---------------|--------|-------------|----------------|-------------|---------------|-------------------|-------------------------------------------------------------------|---------------------------------------------------------------|------------------------------------------------|--------------------------------------------------------------------------------------------------------------------------------------------------------------------------|
| 2018026951      | Proctor,<br>Aribeaya   | Open   | Indemnity         | IL            | N      | 8/8/18      | 9/12/18        | 35          | 5473          | \$42,316.73       | Lower Back Area                                                   | Strain or<br>Tear                                             | Other -<br>Miscellaneous,<br>NOC               | doing abatement iside large brick pipe, leaning against brick wall, wall started to collapse<br>and shoved her forward, Cervical and thoracic strain                     |
| 2018022307      | Campbell,<br>Curtis    | Closed | Indemnity         | IL            | Y      | 7/26/18     | 7/27/18        | 1           | 5479          | \$345,998.27      | Lungs                                                             | All Other<br>Specific<br>Injuries<br>NOC                      | Chemicals                                      | IW exposed to CO-CO Exposure-Inhalation                                                                                                                                  |
| 2019036829      | Lofton, Jason          | Closed | Indemnity         | IL            | Y      | 7/26/18     | 12/23/19       | 515         | 5479          | \$4,149.00        | Lungs                                                             | Poisoning -<br>General<br>(Not OD or<br>Cumulative<br>Injury) | Absorption,<br>Ingestion or<br>Inhalation, NOC | Claimant was exposed to carbon monoxide - a co-worker had passed out from exposure in a tent where carbon monoxide was leaking, he pulled his co-worker out of the tent. |
| 2020008466      | Campbell,<br>Curtis    | Closed | Indemnity         | IL            | Y      | 7/26/18     | 3/20/20        | 603         | 5479          |                   | Multiple Body Parts<br>(Including<br>BodySystems & Body<br>Parts) | All Other<br>Specific<br>Injuries<br>NOC                      | Chemicals                                      | IW exposed to CO-CO Exposure-Inhalation                                                                                                                                  |
| 2020009605      | Lofton, Jason          | Open   | Indemnity         | IL            | Y      | 7/26/18     | 4/1/20         | 615         | 5473          | \$0.00            | Lungs                                                             | Poisoning -<br>General<br>(Not OD or<br>Cumulative<br>Injury) | Absorption,<br>Ingestion or<br>Inhalation, NOC | Claimant was exposed to carbon monoxide - a co-worker had passed out from exposure in a tent where carbon monoxide was leaking, he pulled his co-worker out of the tent. |
|                 | Policy Period<br>Total | *      | Claim<br>Count: 5 |               |        |             |                | 353.8       |               | \$457,135.24      |                                                                   |                                                               |                                                |                                                                                                                                                                          |

### Policy Period: 3/2/16 to 3/2/17

| Claim<br>Number | Claimant                    | Status | Туре              | Risk<br>State | Subro* | Acc<br>Date | Filing<br>Date | Lag<br>Time | Class<br>Code | Total<br>Incurred | Body Part | Injury<br>Nature | Injury Cause                     | Accident Desc                                                                                                                                                |
|-----------------|-----------------------------|--------|-------------------|---------------|--------|-------------|----------------|-------------|---------------|-------------------|-----------|------------------|----------------------------------|--------------------------------------------------------------------------------------------------------------------------------------------------------------|
| 2016010596      | Harper,<br>Christopher<br>M | Closed | Indemnity         | IN            | N      | 7/14/16     | 7/14/16        | 0           | 5479          | \$12,696.98       | Finger(s) | Amputation       | Other -<br>Miscellaneous,<br>NOC | piece of machinery involved-don't have all the details<br>amputation on right ring finger, damage to right pinky and severe damage to right middle<br>finger |
|                 | Policy Period<br>Total      |        | Claim<br>Count: 1 |               |        |             |                | 0           |               | \$12,696.98       | 8         |                  |                                  |                                                                                                                                                              |