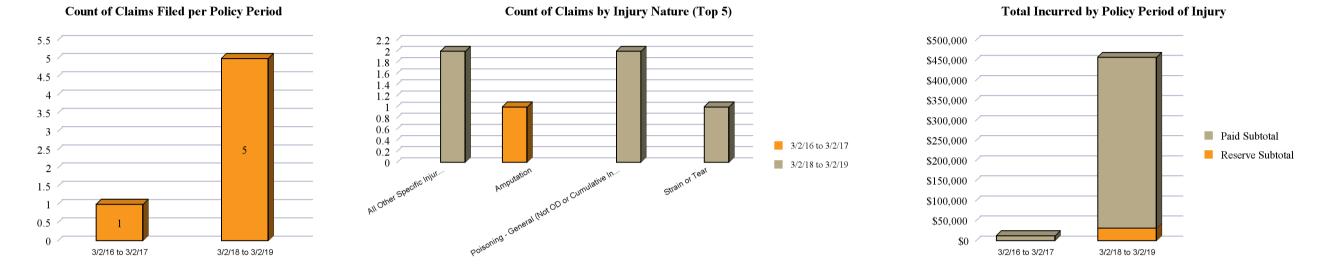

### Thermal Solutions Inc Summary by Policy Valued as of October 21, 2022

| Policy Number | Effective<br>Date | Expiration<br>Date | Claims | Paid This<br>Month | Indemnity<br>Reserve | Medical<br>Reserve | Expense<br>Reserve | Indemnity<br>Paid | Medical Paid | Expense<br>Paid | Subro  | Total<br>Incurred |
|---------------|-------------------|--------------------|--------|--------------------|----------------------|--------------------|--------------------|-------------------|--------------|-----------------|--------|-------------------|
| WCP7001391    | 3/2/18            | 3/2/19             | 5      | \$1,024.00         | \$15,000.00          | \$9,340.16         | \$6,240.34         | \$237,580.27      | \$93,630.19  | \$95,344.28     | \$0.00 | \$457,135.24      |
| WCP7001391    | 3/2/17            | 3/2/18             | 0      | \$0.00             | \$0.00               | \$0.00             | \$0.00             | \$0.00            | \$0.00       | \$0.00          | \$0.00 | \$0.00            |
| WCN6001217    | 3/2/16            | 3/2/17             | 1      | \$0.00             | \$0.00               | \$0.00             | \$0.00             | \$4,175.00        | \$7,000.43   | \$1,521.55      | \$0.00 | \$12,696.98       |
| WCN6001217    | 3/2/15            | 3/2/16             | 0      | \$0.00             | \$0.00               | \$0.00             | \$0.00             | \$0.00            | \$0.00       | \$0.00          | \$0.00 | \$0.00            |
| WCB1015528    | 3/2/14            | 3/2/15             | 0      | \$0.00             | \$0.00               | \$0.00             | \$0.00             | \$0.00            | \$0.00       | \$0.00          | \$0.00 | \$0.00            |
| WCB1015528    | 3/2/13            | 3/2/14             | 0      | \$0.00             | \$0.00               | \$0.00             | \$0.00             | \$0.00            | \$0.00       | \$0.00          | \$0.00 | \$0.00            |
| WC1001880709  | 3/2/12            | 3/2/13             | 1      | \$0.00             | \$0.00               | \$0.00             | \$0.00             | \$250,000.00      | \$0.00       | \$104,566.48    | \$0.00 | \$354,566.48      |
| WC1001880708  | 3/2/11            | 3/2/12             | 0      | \$0.00             | \$0.00               | \$0.00             | \$0.00             | \$0.00            | \$0.00       | \$0.00          | \$0.00 | \$0.00            |
| WC1021232903  | 4/23/10           | 4/23/11            | 0      | \$0.00             | \$0.00               | \$0.00             | \$0.00             | \$0.00            | \$0.00       | \$0.00          | \$0.00 | \$0.00            |
| WC1001880707  | 3/2/10            | 3/2/11             | 0      | \$0.00             | \$0.00               | \$0.00             | \$0.00             | \$0.00            | \$0.00       | \$0.00          | \$0.00 | \$0.00            |
| WC1021232902  | 4/23/09           | 4/23/10            | 0      | \$0.00             | \$0.00               | \$0.00             | \$0.00             | \$0.00            | \$0.00       | \$0.00          | \$0.00 | \$0.00            |
| WC1001880706  | 3/2/09            | 3/2/10             | 0      | \$0.00             | \$0.00               | \$0.00             | \$0.00             | \$0.00            | \$0.00       | \$0.00          | \$0.00 | \$0.00            |
| WC1021232901  | 11/11/08          | 4/23/09            | 0      | \$0.00             | \$0.00               | \$0.00             | \$0.00             | \$0.00            | \$0.00       | \$0.00          | \$0.00 | \$0.00            |
| WC1001880705  | 3/2/08            | 3/2/09             | 0      | \$0.00             | \$0.00               | \$0.00             | \$0.00             | \$0.00            | \$0.00       | \$0.00          | \$0.00 | \$0.00            |
| WC1001880704  | 7/1/07            | 3/2/08             | 0      | \$0.00             | \$0.00               | \$0.00             | \$0.00             | \$0.00            | \$0.00       | \$0.00          | \$0.00 | \$0.00            |
| WC1001880703  | 1/1/07            | 7/1/07             | 0      | \$0.00             | \$0.00               | \$0.00             | \$0.00             | \$0.00            | \$0.00       | \$0.00          | \$0.00 | \$0.00            |
| WC1001880702  | 7/1/06            | 1/1/07             | 0      | \$0.00             | \$0.00               | \$0.00             | \$0.00             | \$0.00            | \$0.00       | \$0.00          | \$0.00 | \$0.00            |
| WC1001880701  | 1/1/06            | 7/1/06             | 0      | \$0.00             | \$0.00               | \$0.00             | \$0.00             | \$0.00            | \$0.00       | \$0.00          | \$0.00 | \$0.00            |
|               |                   |                    | 7      | \$1,024.00         | \$15,000.00          | \$9,340.16         | \$6,240.34         | \$491,755.27      | \$100,630.62 | \$201,432.31    | \$0.00 | \$824,398.70      |

### *Policy Period: 3/2/18 to 3/2/19*

| NumberChainantStatusStatusStatusStatusStatusStatusStatusStatusStatusStatusStatusStatusStatusStatusStatusStatusStatusStatusStatusStatusStatusStatusStatusStatusStatusStatusStatusStatusStatusStatusStatusStatusStatusStatusStatusStatusStatusStatusStatusStatusStatusStatusStatusStatusStatusStatusStatusStatusStatusStatusStatusStatusStatusStatusStatusStatusStatusStatusStatusStatusStatusStatusStatusStatusStatusStatusStatusStatusStatusStatusStatusStatusStatusStatusStatusStatusStatusStatusStatusStatusStatusStatusStatusStatusStatusStatusStatusStatusStatusStatusStatusStatusStatusStatusStatusStatusStatusStatusStatusStatusStatusStatusStatusStatusStatusStatusStatusStatusStatusStatusStatusStatusStatusStatusStatusStatusStatusStatusStatusStatusStatusStatusStatusStatusStatusStatusStatusStatusStatusStatusStatusStatusStatusSt                                                                                                                                                                                                                                                                                                                                                                                                                                                                                                                                                                                                                                                                                                                                                                                                                                                                                                                                                                                                                                                                                                                                                                                                                                                          | Claim      |           |        |           | Risk |        | Acc     | Filing   | Lag | Class | TTD | Paid This  | Indemnity   | Medical    | Expense    | Indemnity    |              | Expense     |               | Total                     | Body                                                          | Injury                                            |
|---------------------------------------------------------------------------------------------------------------------------------------------------------------------------------------------------------------------------------------------------------------------------------------------------------------------------------------------------------------------------------------------------------------------------------------------------------------------------------------------------------------------------------------------------------------------------------------------------------------------------------------------------------------------------------------------------------------------------------------------------------------------------------------------------------------------------------------------------------------------------------------------------------------------------------------------------------------------------------------------------------------------------------------------------------------------------------------------------------------------------------------------------------------------------------------------------------------------------------------------------------------------------------------------------------------------------------------------------------------------------------------------------------------------------------------------------------------------------------------------------------------------------------------------------------------------------------------------------------------------------------------------------------------------------------------------------------------------------------------------------------------------------------------------------------------------------------------------------------------------------------------------------------------------------------------------------------------------------------------------------------------------------------------------------------------------------------------------------------|------------|-----------|--------|-----------|------|--------|---------|----------|-----|-------|-----|------------|-------------|------------|------------|--------------|--------------|-------------|---------------|---------------------------|---------------------------------------------------------------|---------------------------------------------------|
| Samples   Area                                                                                                                                                                                                                                                                                                                                                                                                                                                                                                                                                                                                                                                                                                                                                                                                                                                                                                                                                                                                                                                                                                                                                                                                                                                                                                                                                                                                                                    |            | Claimant  | Status | Туре      |      | Subro* |         |          |     |       |     |            |             |            |            |              | Medical Paid |             | Subro         |                           |                                                               |                                                   |
| Lofton, Lofton, Lofton, Indemnity IL Y 726/18 12/23/19 515 547 60 50.00 50.00 50.00 50.00 50.00 50.00 50.00 50.00 50.00 50.00 50.00 50.00 50.00 50.00 50.00 50.00 50.00 50.00 50.00 50.00 50.00 50.00 50.00 50.00 50.00 50.00 50.00 50.00 50.00 50.00 50.00 50.00 50.00 50.00 50.00 50.00 50.00 50.00 50.00 50.00 50.00 50.00 50.00 50.00 50.00 50.00 50.00 50.00 50.00 50.00 50.00 50.00 50.00 50.00 50.00 50.00 50.00 50.00 50.00 50.00 50.00 50.00 50.00 50.00 50.00 50.00 50.00 50.00 50.00 50.00 50.00 50.00 50.00 50.00 50.00 50.00 50.00 50.00 50.00 50.00 50.00 50.00 50.00 50.00 50.00 <th< td=""><td></td><td></td><td>Closed</td><td>Indemnity</td><td>IL</td><td>Y</td><td>7/26/18</td><td>7/27/18</td><td>1</td><td>5479</td><td>573</td><td>\$0.00</td><td>\$.00</td><td>\$0.00</td><td>\$0.00</td><td>\$235,080.27</td><td>\$88,778.78</td><td>\$22,139.22</td><td>\$0.00</td><td></td><td>Lungs</td><td>Other<br/>Specific<br/>Injuries</td></th<>                                                                                                                                                                                                                                                                                                                                                                                                                                                                                                                                                                                                                                                                                                                                                                                                                                                                                                                                                                                                                                                                                                                                      |            |           | Closed | Indemnity | IL   | Y      | 7/26/18 | 7/27/18  | 1   | 5479  | 573 | \$0.00     | \$.00       | \$0.00     | \$0.00     | \$235,080.27 | \$88,778.78  | \$22,139.22 | \$0.00        |                           | Lungs                                                         | Other<br>Specific<br>Injuries                     |
| Lofton,<br>2020009605 Jason   Open   Indemnity   IL   Y   7/26/18   4/1/20   615   5473   0   \$0.00   \$0.00   \$0.00   \$0.00   \$0.00   \$0.00   \$0.00   \$0.00   \$0.00   \$0.00   \$0.00   \$0.00   \$0.00   \$0.00   \$0.00   \$0.00   \$0.00   \$0.00   \$0.00   \$0.00   \$0.00   \$0.00   \$0.00   \$0.00   \$0.00   \$0.00   \$0.00   \$0.00   \$0.00   \$0.00   \$0.00   \$0.00   \$0.00   \$0.00   \$0.00   \$0.00   \$0.00   \$0.00   \$0.00   \$0.00   \$0.00   \$0.00   \$0.00   \$0.00   \$0.00   \$0.00   \$0.00   \$0.00   \$0.00   \$0.00   \$0.00   \$0.00   \$0.00   \$0.00   \$0.00   \$0.00   \$0.00   \$0.00   \$0.00   \$0.00   \$0.00   \$0.00   \$0.00   \$0.00   \$0.00   \$0.00   \$0.00   \$0.00   \$0.00   \$0.00   \$0.00   \$0.00   \$0.00   \$0.00   \$0.00   \$0.00   \$0.00   \$0.00                                                                                                                                                                                                                                                                                                                                                                                                                                                                                                                                                                                                                                                                                                                                                                                                                                                                                                                                                                                                                                                                                                                                                                                                                                                                               |            |           |        |           |      |        |         |          |     |       |     |            |             |            |            |              |              |             |               |                           | Lungs                                                         | g -<br>General<br>(Not OD<br>or<br>Cumulat<br>ive |
| Image: Lofton,          | 2019036829 | Jason     | Closed | Indemnity | IL   | Y      | 7/26/18 | 12/23/19 | 515 | 5479  | 0   | \$0.00     | \$0.00      | \$0.00     | \$0.00     | \$2,500.00   | \$0.00       | \$1,649.00  | \$0.00        |                           |                                                               |                                                   |
| 2018026951 Aribeaya Open Indemnity IL N 8/8/18 9/12/18 35 5473 0 \$1,024.00 \$9,340.16 \$6,240.34 \$0.00 \$4,851.41 \$6,884.82 \$0.00 \$42,316.73 <back area<="" th=""> Tear   1 1 1 N 8/8/18 9/12/18 35 5473 0 \$1,024.00 \$9,340.16 \$6,240.34 \$0.00 \$4,851.41 \$6,684.82 \$0.00 \$42,316.73<back area<="" td=""> Tear   1 1 1 N 8/8/18 9/12/18 35 5473 0 \$1,024.00 \$9,340.16 \$6,240.34 \$0.00 \$4,851.41 \$6,684.82 \$0.00 \$42,316.73<back area<="" td=""> Tear   1 1 N 8/8 \$1 \$1 \$1 \$1 \$1 \$1 \$1 \$1 \$1 \$1 \$1 \$1 \$1 \$1 \$1 \$1 \$1 \$1 \$1 \$1 \$1 \$1 \$1 \$1 \$1 \$1 \$1 \$1 \$1 \$1 \$1 \$1 \$1 \$1 \$1 \$1 \$1<td></td><td>,</td><td>Open</td><td>Indemnity</td><td>IL</td><td>Y</td><td>7/26/18</td><td>4/1/20</td><td>615</td><td>5473</td><td>0</td><td>\$0.00</td><td>\$0.00</td><td>\$0.00</td><td>\$0.00</td><td>\$0.00</td><td>\$0.00</td><td>\$0.00</td><td>\$0.00</td><td></td><td>Lungs</td><td>g -<br/>General<br/>(Not OD<br/>or<br/>Cumulat<br/>ive</td></back></back></back>                                                                                                                                                                                                                                                                                                                                                                                                                                                                                                                                                                                                                                                                                                                                                                                                                                                                                                                                                                                                                                                                                    |            | ,         | Open   | Indemnity | IL   | Y      | 7/26/18 | 4/1/20   | 615 | 5473  | 0   | \$0.00     | \$0.00      | \$0.00     | \$0.00     | \$0.00       | \$0.00       | \$0.00      | \$0.00        |                           | Lungs                                                         | g -<br>General<br>(Not OD<br>or<br>Cumulat<br>ive |
| Image: Note of the state of the st |            |           | Open   | Indemnity | п    | N      | 8/8/18  | 0/12/18  | 35  | 5473  | 0   | \$1.024.00 | \$15,000,00 | \$9.340.16 | \$6 240 34 | \$0.00       | \$4 851 41   | \$6 884 82  | \$0.00        |                           |                                                               |                                                   |
|                                                                                                                                                                                                                                                                                                                                                                                                                                                                                                                                                                                                                                                                                                                                                                                                                                                                                                                                                                                                                                                                                                                                                                                                                                                                                                                                                                                                                                                                                                                                                                                                                                                                                                                                                                                                                                                                                                                                                                                                                                                                                                         |            | Campbell, | •      |           |      |        |         |          |     |       |     |            |             |            |            |              |              |             |               | N<br>E<br>(<br>E<br>m     | Aultiple<br>Body Parts<br>Including<br>BodySyste<br>ns & Body | All<br>Other<br>Specific                          |
|                                                                                                                                                                                                                                                                                                                                                                                                                                                                                                                                                                                                                                                                                                                                                                                                                                                                                                                                                                                                                                                                                                                                                                                                                                                                                                                                                                                                                                                                                                                                                                                                                                                                                                                                                                                                                                                                                                                                                                                                                                                                                                         |            |           |        |           |      |        |         |          | 354 |       | 573 | \$1 024 00 | \$15 000 00 | \$9 340 16 | \$6 240 34 | \$237 580 27 | \$93 630 10  | \$95 344 28 | \$0.00        | \$457 135 24              |                                                               |                                                   |
|                                                                                                                                                                                                                                                                                                                                                                                                                                                                                                                                                                                                                                                                                                                                                                                                                                                                                                                                                                                                                                                                                                                                                                                                                                                                                                                                                                                                                                                                                                                                                                                                                                                                                                                                                                                                                                                                                                                                                                                                                                                                                                         |            | TUTAL     |        | Count: 5  |      |        |         |          | 334 |       | 3/3 | \$1,024.00 | \$13,000.00 | \$7,540.10 | JU,240.34  | \$237,300.27 | \$75,050.19  | 973,344.20  | <b>\$0.00</b> | \$ <del>1</del> 37,133.24 |                                                               |                                                   |
|                                                                                                                                                                                                                                                                                                                                                                                                                                                                                                                                                                                                                                                                                                                                                                                                                                                                                                                                                                                                                                                                                                                                                                                                                                                                                                                                                                                                                                                                                                                                                                                                                                                                                                                                                                                                                                                                                                                                                                                                                                                                                                         |            |           |        |           |      | -      |         | ų        |     |       |     |            |             |            |            |              |              |             |               |                           |                                                               |                                                   |

| TOTAL for POLICY PERIOD | Claim Count: 5 | 354 | 573 | \$1,024.00 | \$15,000.00 | \$9,340.16 | \$6,240.34 | \$237,580.27 | \$93,630.19 | \$95,344.28 | \$0.00 | \$457,135.24 |  |
|-------------------------|----------------|-----|-----|------------|-------------|------------|------------|--------------|-------------|-------------|--------|--------------|--|

### *Policy Period: 3/2/16 to 3/2/17*

| Claim<br>Number | Claimant             | Status | Туре              | Risk<br>State | Subro* | Acc<br>Date | Filing<br>Date | 0 | Class<br>Code | TTD<br>Days | Paid This<br>Month | Indemnity<br>Reserve | Medical<br>Reserve | Expense<br>Reserve | Indemnity<br>Paid | Medical Paid | Expense<br>Paid | Subro  | Total<br>Incurred | Body<br>Part | Injury<br>Nature |
|-----------------|----------------------|--------|-------------------|---------------|--------|-------------|----------------|---|---------------|-------------|--------------------|----------------------|--------------------|--------------------|-------------------|--------------|-----------------|--------|-------------------|--------------|------------------|
|                 | Harper,<br>Christoph |        |                   |               |        |             |                |   |               |             |                    |                      |                    |                    |                   |              |                 |        |                   | Finger(s)    | Amputat<br>ion   |
| 2016010596      | er M                 | Closed | Indemnity         | IN            | Ν      | 7/14/16     | 7/14/16        | 0 | 5479          | 0           | \$0.00             | \$0.00               | \$0.00             | \$0.00             | \$4,175.00        | \$7,000.43   | \$1,521.55      | \$0.00 | \$12,696.9        | 8            |                  |
|                 | Dept.<br>Total       |        | Claim<br>Count: 1 |               |        |             |                | 0 |               | 0           | \$0.00             | \$0.00               | \$0.00             | \$0.00             | \$4,175.00        | \$7,000.43   | \$1,521.55      | \$0.00 | \$12,696.9        | 8            |                  |
|                 |                      |        |                   |               |        |             |                |   |               |             |                    |                      |                    |                    |                   |              |                 |        |                   |              |                  |

| TOTAL for POLICY PERIOD | Claim Count: 1 | 0 | 0 | \$0.00 | \$0.00 | \$0.00 | \$0.00 | \$4,175.00 | \$7,000.43 | \$1,521.55 | \$0.00 | \$12,696.98 |  |
|-------------------------|----------------|---|---|--------|--------|--------|--------|------------|------------|------------|--------|-------------|--|

### Thermal Solutions Inc Losses Greater than \$25,000.00 Valued as of October 21, 2022

| Claim<br>Number Claimant        | Status | Туре              | Risk<br>State | Subro* | Acc<br>Date | Filing<br>Date | Lag<br>Time | Class<br>Code | TTD<br>Days | Paid This<br>Month | Indemnity<br>Reserve | Medical<br>Reserve | Expense<br>Reserve | Indemnity<br>Paid | Medical<br>Paid | Expense<br>Paid | Subro  | Total<br>Incurred | Body<br>Part                                                                               | Injury<br>Nature                             |
|---------------------------------|--------|-------------------|---------------|--------|-------------|----------------|-------------|---------------|-------------|--------------------|----------------------|--------------------|--------------------|-------------------|-----------------|-----------------|--------|-------------------|--------------------------------------------------------------------------------------------|----------------------------------------------|
| George,<br>2014022830 Derrick L | Closed | Indemnity         | WV            | Ν      | 10/25/12    | 10/16/14       | 721         | 5473          | 0           | \$0.00             | \$0.00               | \$0.00             | \$0.00             | \$250,000.00      | \$0.00          | \$104,566.48    | \$0.00 | \$354,566.48      | Multiple<br>Body<br>Parts<br>(Includi<br>ng<br>BodySys<br>tems &<br>Body<br>Body<br>Parts) | Multipl<br>e<br>Physical<br>Injuries<br>Only |
| Campbell,<br>2018022307 Curtis  | Closed | Indemnity         | IL            | Y      | 7/26/18     | 7/27/18        | 1           | 5479          | 573         | \$0.00             | \$.00                | \$0.00             | \$0.00             | \$235,080.27      | \$88,778.78     | \$22,139.22     | \$0.00 | \$345,998.27      | Lungs                                                                                      | All<br>Other<br>Specific<br>Injuries<br>NOC  |
| Campbell,<br>2020008466 Curtis  | Closed | Indemnity         | IL            | Y      | 7/26/18     | 3/20/20        | 603         | 5479          | 0           | \$0.00             | \$0.00               | \$0.00             | \$0.00             | \$0.00            | \$0.00          | \$64,671.24     | \$0.00 | \$64,671.24       | Multiple<br>Body<br>Parts<br>(Includi<br>ng<br>BodySys<br>tems &<br>Body<br>Parts)         | All<br>Other<br>Specific<br>Injuries<br>NOC  |
| Proctor,<br>2018026951 Aribeaya | Open   | Indemnity         | IL            | N      | 8/8/18      | 9/12/18        | 35          | 5473          | 0           | \$1,024.00         | \$15,000.00          | \$9,340.16         | \$6,240.34         | \$0.00            | \$4,851.41      | \$6,884.82      | \$0.00 | \$42,316.73       | Lower<br>Back<br>Area                                                                      | Strain<br>or Tear                            |
| GRAND<br>TOTAL                  |        | Claim<br>Count: 4 |               |        |             |                | 340         |               | 573         | \$1,024.00         | \$15,000.00          | \$9,340.16         | \$6,240.34         | \$485,080.27      |                 | \$198,261.76    | \$0.00 | \$807,552.72      |                                                                                            |                                              |

### Policy Period: 3/2/18 to 3/2/19

| Claim<br>Number | Claimant               | Status | Туре              | Risk<br>State | Subro* | Acc<br>Date | Filing<br>Date | Lag<br>Time | Class<br>Code | Total<br>Incurred | Body Part                                                         | Injury<br>Nature                                              | Injury Cause                                   | Accident Desc                                                                                                                                                            |
|-----------------|------------------------|--------|-------------------|---------------|--------|-------------|----------------|-------------|---------------|-------------------|-------------------------------------------------------------------|---------------------------------------------------------------|------------------------------------------------|--------------------------------------------------------------------------------------------------------------------------------------------------------------------------|
| 2018026951      | Proctor,<br>Aribeaya   | Open   | Indemnity         | IL            | N      | 8/8/18      | 9/12/18        | 35          | 5473          | \$42,316.73       | Lower Back Area                                                   | Strain or<br>Tear                                             | Other -<br>Miscellaneous,<br>NOC               | doing abatement iside large brick pipe, leaning against brick wall, wall started to collapse<br>and shoved her forward, Cervical and thoracic strain                     |
| 2018022307      | Campbell,<br>Curtis    | Closed | Indemnity         | IL            | Y      | 7/26/18     | 7/27/18        | 1           | 5479          | \$345,998.27      | Lungs                                                             | All Other<br>Specific<br>Injuries<br>NOC                      | Chemicals                                      | IW exposed to CO-CO Exposure-Inhalation                                                                                                                                  |
| 2019036829      | Lofton, Jason          | Closed | Indemnity         | IL            | Y      | 7/26/18     | 12/23/19       | 515         | 5479          | \$4,149.00        | Lungs                                                             | Poisoning -<br>General<br>(Not OD or<br>Cumulative<br>Injury) | Absorption,<br>Ingestion or<br>Inhalation, NOC | Claimant was exposed to carbon monoxide - a co-worker had passed out from exposure in a tent where carbon monoxide was leaking, he pulled his co-worker out of the tent. |
| 2020008466      | Campbell,<br>Curtis    | Closed | Indemnity         | IL            | Y      | 7/26/18     | 3/20/20        | 603         | 5479          |                   | Multiple Body Parts<br>(Including<br>BodySystems & Body<br>Parts) | All Other<br>Specific<br>Injuries<br>NOC                      | Chemicals                                      | IW exposed to CO-CO Exposure-Inhalation                                                                                                                                  |
| 2020009605      | Lofton, Jason          | Open   | Indemnity         | IL            | Y      | 7/26/18     | 4/1/20         | 615         | 5473          | \$0.00            | Lungs                                                             | Poisoning -<br>General<br>(Not OD or<br>Cumulative<br>Injury) | Absorption,<br>Ingestion or<br>Inhalation, NOC | Claimant was exposed to carbon monoxide - a co-worker had passed out from exposure in a tent where carbon monoxide was leaking, he pulled his co-worker out of the tent. |
|                 | Policy Period<br>Total | *      | Claim<br>Count: 5 |               |        |             |                | 353.8       |               | \$457,135.24      |                                                                   |                                                               |                                                |                                                                                                                                                                          |

### Policy Period: 3/2/16 to 3/2/17

| Claim<br>Number | Claimant                    | Status | Туре              | Risk<br>State | Subro* | Acc<br>Date | Filing<br>Date | Lag<br>Time | Class<br>Code | Total<br>Incurred | Body Part | Injury<br>Nature | Injury Cause                     | Accident Desc                                                                                                                                                |
|-----------------|-----------------------------|--------|-------------------|---------------|--------|-------------|----------------|-------------|---------------|-------------------|-----------|------------------|----------------------------------|--------------------------------------------------------------------------------------------------------------------------------------------------------------|
| 2016010596      | Harper,<br>Christopher<br>M | Closed | Indemnity         | IN            | N      | 7/14/16     | 7/14/16        | 0           | 5479          | \$12,696.98       | Finger(s) | Amputation       | Other -<br>Miscellaneous,<br>NOC | piece of machinery involved-don't have all the details<br>amputation on right ring finger, damage to right pinky and severe damage to right middle<br>finger |
|                 | Policy Period<br>Total      |        | Claim<br>Count: 1 |               |        |             |                | 0           |               | \$12,696.98       | 8         |                  |                                  |                                                                                                                                                              |