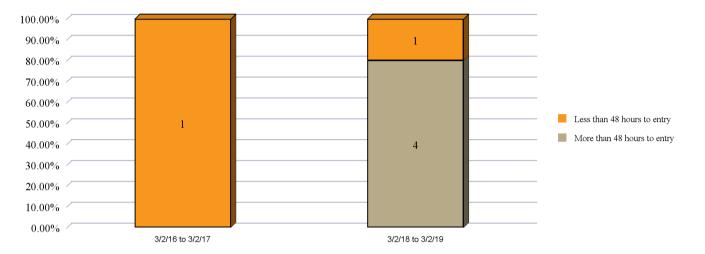

### Thermal Solutions Inc Safety and Loss Charts Valued as of October 21, 2022

Claims Entered within 48 Hours of Accident\*